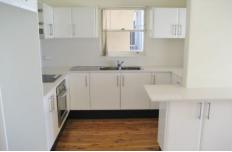

## 2/10 Ozone Street Cronulla NSW

This updated villa style apartment is located right on The Esplanade and has uninterrupted ocean views as far as the eye can see.

Features Include;

A large combined lounge dining with polished timber floors flowing to an extra-large balcony ideal for entertaining. Caesar stone kitchen with stainless steel appliances.