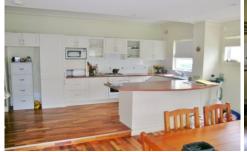

4 good size bedrooms (3 with built in robes)
Main bedroom features an ensuite and adjoining study area

Light filled eat-in kitchen with dishwasher an gas cooking Spacious lounge and dining area with fireplace Updated main bathroom Sundrenched timber deck leading to level grassed yard Double carport and rear workshop/storage area Quiet, family friendly street with moments to local parks, schools, shops & cafes