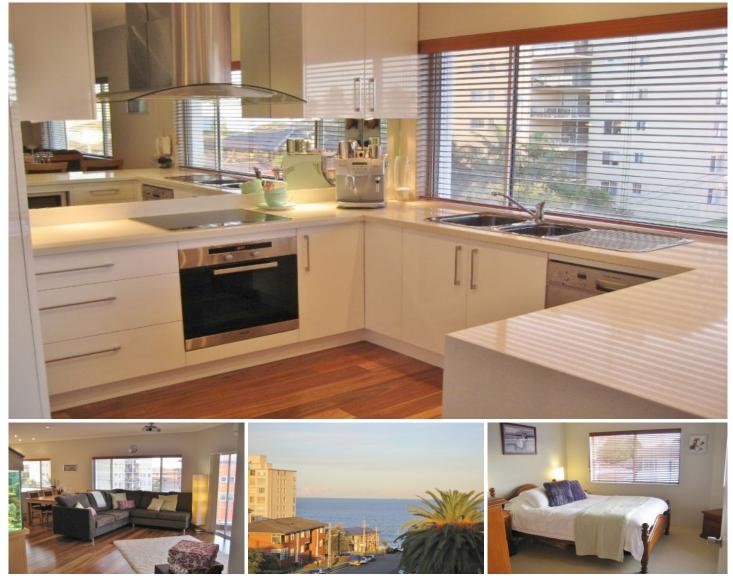

## 12/31-35 Ewos Parade Cronulla NSW

This spacious 3 bedroom apartment is perched on the top floor of the popular 'Ingalara' security complex and boasts ocean views in a convenient location just a short stroll to The Esplanade, beaches, restaurants and transport.

Features Include:

Three double size bedrooms with built in robes and ensuite off main.

Caesar Stone kitchen with dishwasher & plenty of cupboard space

Open plan lounge/dining room with ocean views

Easy to maintain floorboards in living areas & carpet in bedrooms

Fully tiled bathroom with separate bath & shower Split system Air conditioning

Down lights and high ceilings throughout