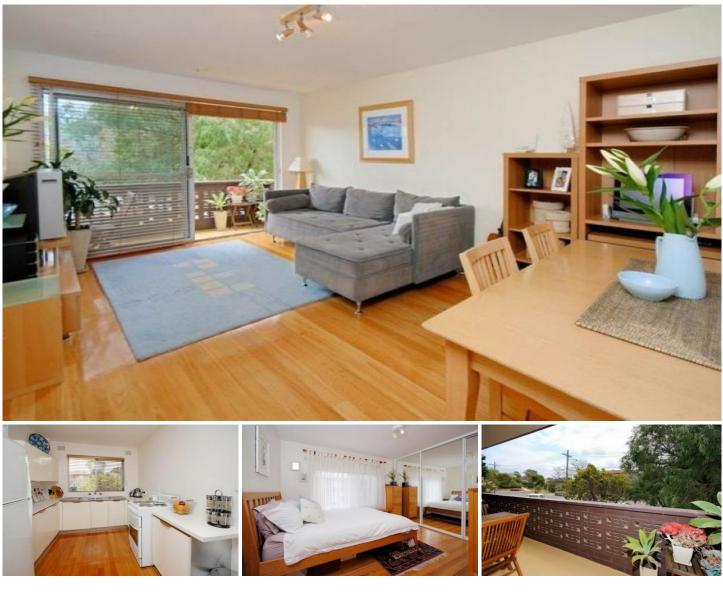

## 8/34 Girrilang Road Cronulla NSW

Absolutely north facing and saturated in all day sun this 2 bedroom apartment is located within a short stroll to Cronulla's beaches, shops & transport.

Features include;

Two good size bedrooms featuring mirrored built in robes, A large combined lounge and dining area with polished timber flooring,

Updated kitchen with plenty of bench and cupboard space Sunny balcony with leafy outlook

Neat and tidy bathroom with separate bath and shower Internal laundry

Large single lock up garage

Be quick to inspect this apartment enviably located with only moments to beaches and Cronulla's cosmopolitan hub of cafes, shops and restaurants.