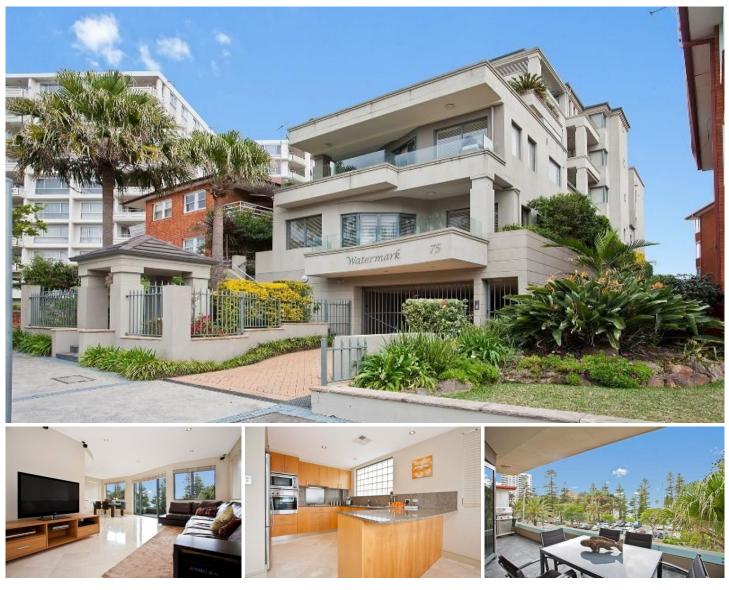

## 2/75 Gerrale Street Cronulla NSW

Live the Cronulla lifestyle in the well known Watermark apartments. This modern 3 bedroom apartment is overlooking South Cronulla beach and located minutes to The Esplanade and Cronulla Mall offering loads of cafes and restaurants.

Features include 3 large bedrooms with built in robes, main bedroom with ensuite, modern kitchen with dishwasher, large combined lounge/dining area opening onto a large balcony with fantastic views - ideal for entertaining, modern bathroom, internal laundry with dishwasher & dryer included and a double lock up garage.