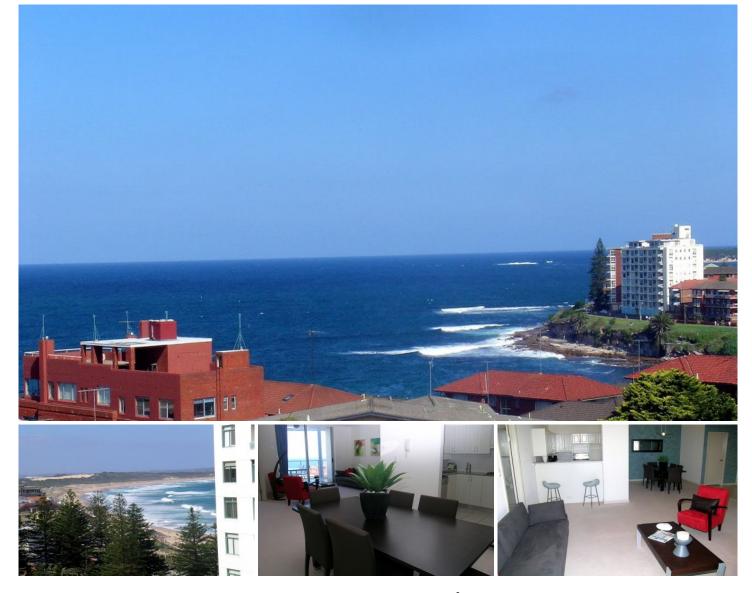

## 701/7-11 Gerrale Street CRONULLA NSW

This gorgeous penthouse apartment has it all! Move in and you'll feel like you are on a permanent holiday.

Spacious, stylish and contemporary, this apartment is located in the heart of Cronulla for you to enjoy the wonderful lifestyle on offer.

Boasting 3 generous bedrooms that all open out onto a sundrenched balcony with ocean views, ensuite walk-in robe to the master bedroom, gourmet kitchen with granite benchtops and stainless steel appliances, air-conditioned open plan lounge/dining areas, large main bathroom, and separate lock-up storage room.