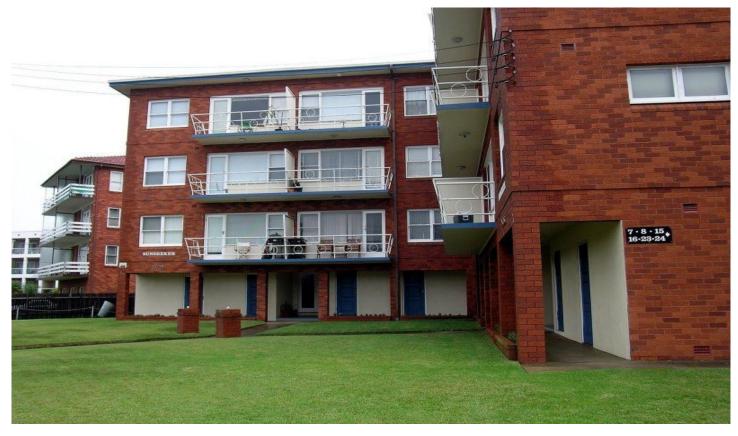

## 8/23 Ewos Parade CRONULLA NSW

Positioned with only a short stroll to the Esplanade and Cronulla's beaches awaits this generous sized 1 bedroom apartment.

Boasting an elevated first floor position features include, a built-in robe to the bedroom, large lounge, separate kitchen, bathroom with laundry facilities and sun-drenched balcony with North-East aspect.

Currently leaseed at \$180.00 per week making it a great investment or first home opportunity!