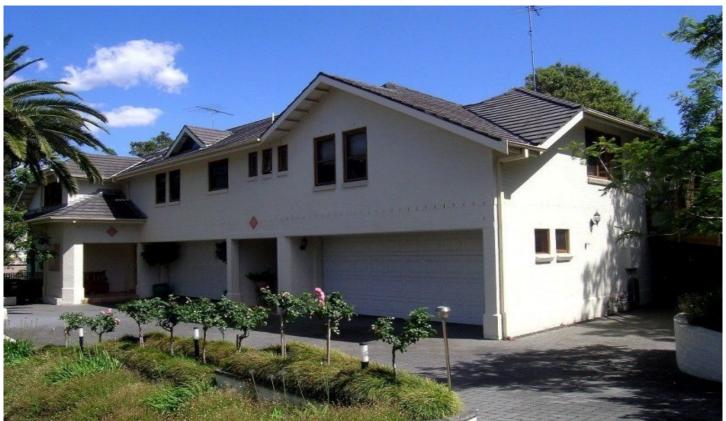

## 161B Nicholson Parade CRONULLA NSW

Looking for a stylish alternative to downsize to? Look no further; this lovely split level villa has 3 large bedrooms all with built-ins, main with ensuite, timber kitchen with European appliances and beautiful recycled floor boards throughout. Cathedral ceilings add style to the spacious open plan living and dining areas flowing off to a sunny north facing courtyard incorporating paved and lawn areas.

There is also a huge double garage with internal access and a car space all in the much sought after South Cronulla with just minutes to Darook Park and more.

3 📭 2 🟪 3 🗬

Building Size: 32 sqm

View : https://www.gibsonpartners.com/sale/ns