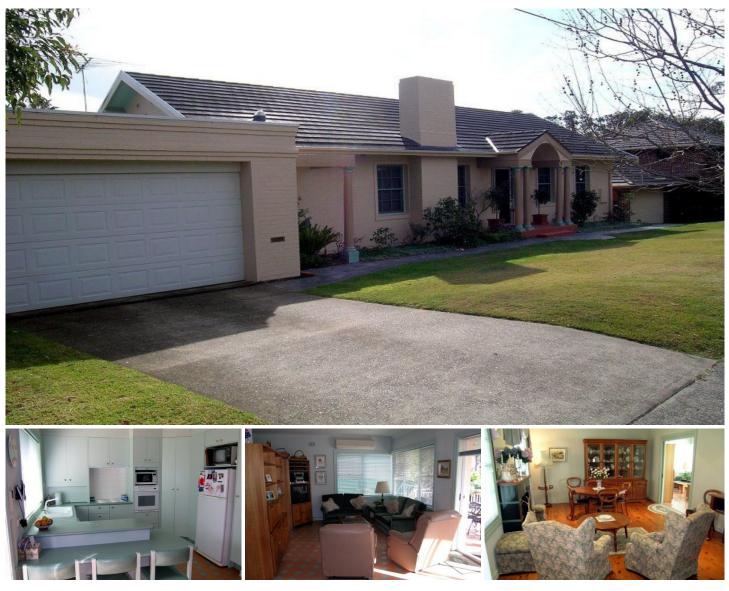

## 1 Goobarah Road BURRANEER NSW

With impressive street appeal, this charming single level home is surrounded by prestige properties located in a highly sought after cul-de-sac position in the heart of the Burraneer peninsula.

Meticulously maintained throughout offering 3 good sized bedrooms, large bathroom with spa bath, modern kitchen with adjoining open-plan formal informal living areas featuring polished timber floorboards. Ample level grassed rear yard with fabulous sundrenched North facing entertaining terrace surrounded by lovely manicured gardens, it also offers a double lock-up garage and air-conditioning, presenting a fabulous low maintenance lifestyle.