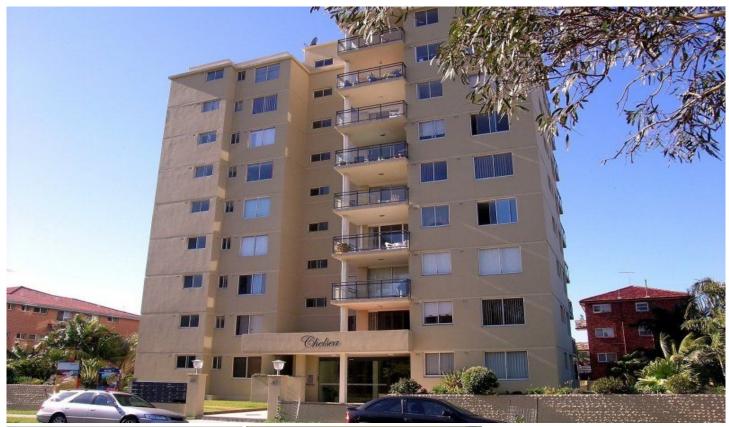

## 9/24-30 Parramatta Street CRONULLA NSW

Boasting a desirable sunny north aspect from the 2nd floor of Chelsea presents this original apartment awaiting your creative transformation.

Oozing with potential features include 3 generous bedrooms, main with ensuite, good size main bathroom kitchen, internal laundry, huge L-shaped lounge/dining area, balcony, lift access, extra large undercover security carspace and separate lock-up storage room.

Situated with just a short stroll to Cronulla Mall, shops, transport and beaches, this is the opportunity you have been waiting for.

3 📭 2 🖺 1 🚘

Building Size: 13 sqm

View : https://www.gibsonpartners.com/sale/ns