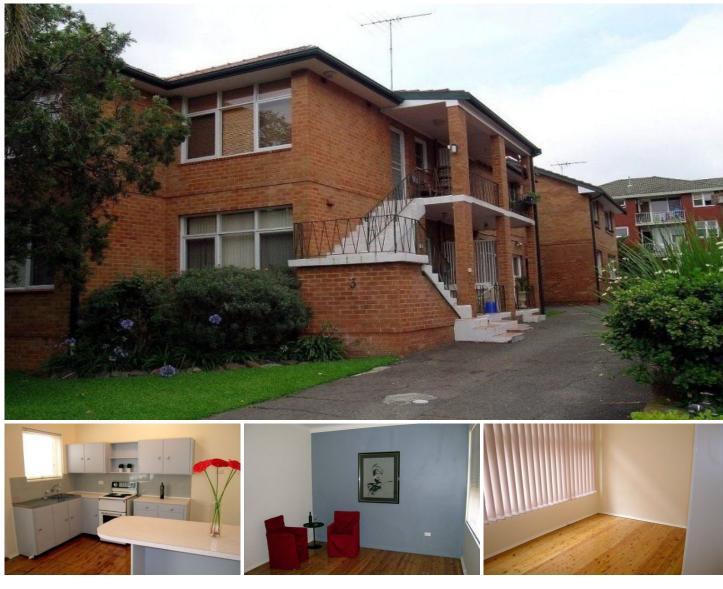

## 2/3 Trickett Road WOOLOOWARE NSW

This 2 bedroom ground floor unit presents a great opportunity to enter the property market for either an owner occupier or investor.

Freshly painted, it offers built-ins to both bedrooms, newly polished timber floorboards throughout new blinds. Original but well maintained kitchen bathroom, shared laundry facilities located within walking distance to Woolooware train station only a short drive to all of Cronullas attractions.

## 2 🎮 1 🚔

View

Building Size : 5 sqm

: https://www.gibsonpartners.com/sale/ns w/sutherland/woolooware/residential/ap artment/5852622