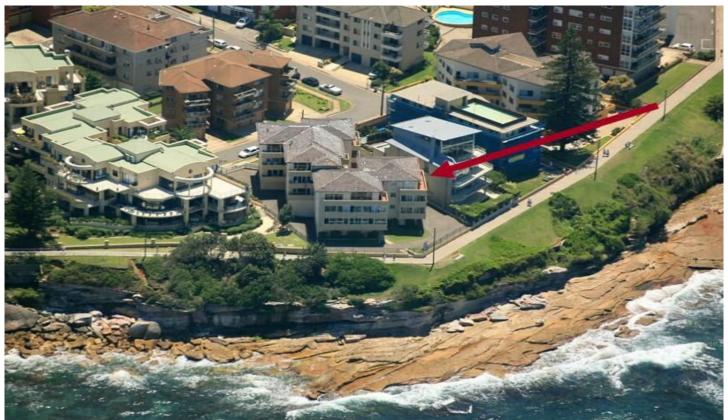

## 14/25 The Esplanade CRONULLA NSW

Boasting uninterrupted panoramic views spanning from Boat Harbour to Jibbon Beach and from arguably the best possible position on Cronulla Point; this 3 bedroom security apartment is being offered for the first time by the original owners.

Ripe for your creative transformation, this original apartment enjoys a sunny north-east aspect from the top floor, generous sized bedrooms, internal laundry, master bedroom with access to the huge wrap around balcony and 2 car garage with internal security access.

With Cronullas caf culture, the Esplanade coastal walkway and beaches at your doorstep, youll never want to leave home again.

3 📭 1 🖺 2 🗬

Building Size: 13 sqm

View : https

: https://www.gibsonpartners.com/sale/ns w/sutherland/cronulla/residential/apartm