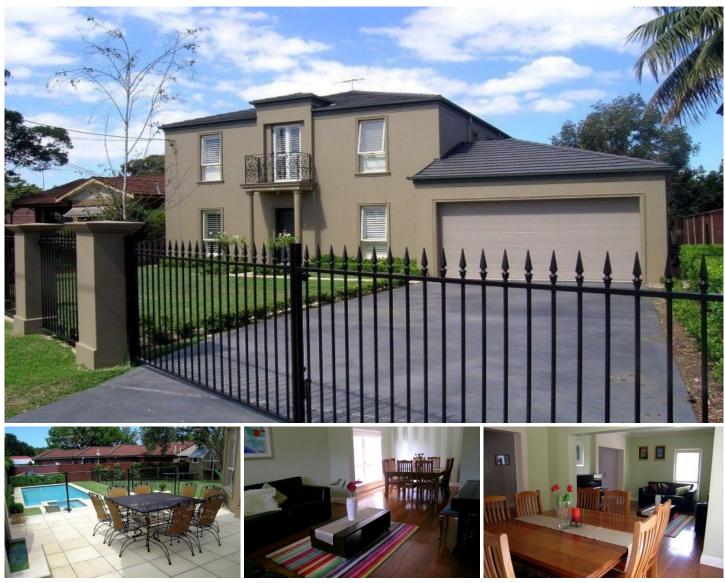

## 326 Willarong Road CARINGBAH NSW

Situated on approx 819m and showcasing the very best in modern design, this customised family home boasts space, luxury quality.

A floorplan of generous proportions, accommodation comprises of 4 generous bedrooms with built-ins including huge parents retreat complete with his her walk-in robes, luxury ensuite Juliette balcony.

The beautiful recycled floorboards throughout create a contemporary stylish ambience and flow invitingly past the formal lounge/dining through to a gourmet kitchen with Corian bench tops quality appliances, family room and dining all offering an unbroken view to the in-ground saltwater pool with heated spa, outdoor entertaining area, childrens play area and cubby house.

## 4 🎮 2 🚔 2 🛱

View

Land Size : 819 sqm

: https://www.gibsonpartners.com/sale/nsw/s utherland/caringbah/residential/house/5852 631