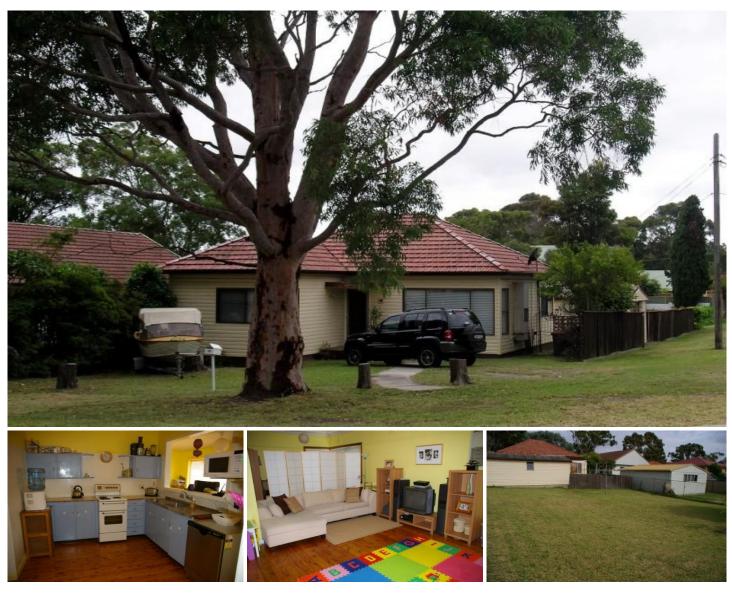

## 24 Warrington Avenue CARINGBAH NSW

Unique opportunity to acquire a comfortable family home in a quiet leafy street, close to schools, Caringbah shopping centre station.

Currently offering 2 bedrooms, timber floors throughout, sunroom/study, lock-up garage and situated on a corner block of approximately 627m, there is tremendous scope to either renovate and extend or even re-build.

CO-AGENT: CHRIS BURKE CO 9544 1111

Land Size : 627 sqm View : https://ww

: https://www.gibsonpartners.com/sale/nsw/s utherland/caringbah/residential/house/5852 633

Ivan Lampret 02 9523 1333