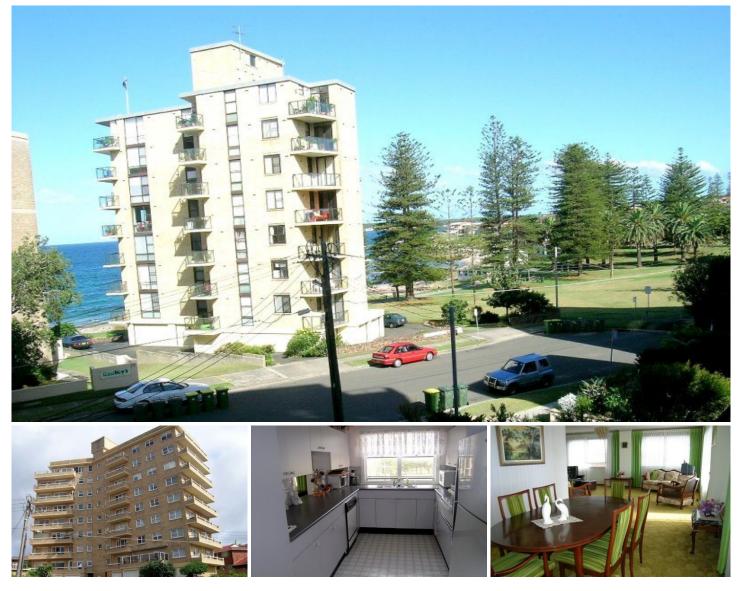

## 5/13-17 Coast Avenue CRONULLA NSW

A massive 3 bedroom apartment perched on the second floor that awaits your transformation into an enviable new lifestyle.

Some water views are enjoyed from the both balconies, but the real draw card is the huge lounge/dining area and generous bedrooms.

With lift access from your parking level, the apartment also features ensuite balcony to main bedroom, internal laundry, no common walls, air-conditioning, lock-up garage and the perfect north-east aspect.

A definite for those looking for a new way of life!

Building Size : 16 sqm

View

https://www.gibsonpartners.com/sale/ns
w/sutherland/cronulla/residential/apartm
ent/5852646

Ivan Lampret 02 9523 1333