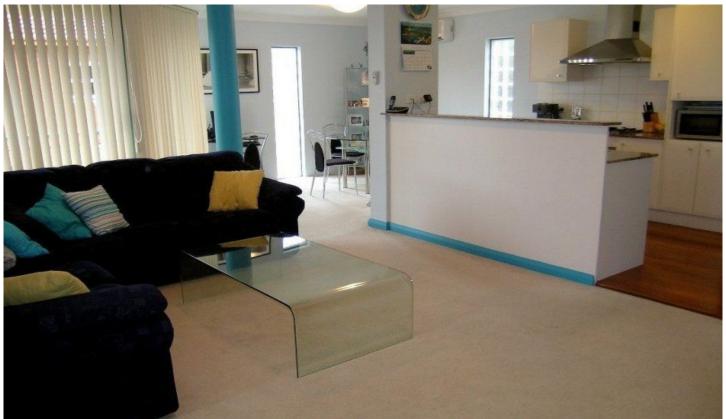

## 3/58 Kings Way CRONULLA NSW

This spacious, modern 2 bedroom unit is peacefully positioned at the rear of this young building.

Featuring large bedrooms with built-ins, separate lounge and dining areas, open plan living arrangements, granite kitchen with stainless steel gas appliances, internal laundry, private balcony, air-conditioning and lock-up garage.

## You want more?

The unit has Foxtel Digital, a built-in filtered water system, timber floors in the kitchen, and a gorgeous beach-style colour scheme to the walls. Too many features to list, and with this new price it wont last long so get in now, and get ready for summer!