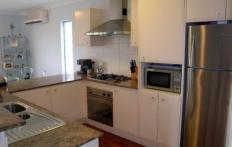

## 3/58 Kings Way CRONULLA NSW

This spacious, modern 2 bedroom unit is peacefully positioned at the rear of this young building.

Featuring large bedrooms with built-ins, separate lounge and dining areas, open plan living arrangements, granite kitchen with stainless steel gas appliances, internal laundry, private balcony, air-conditioning and lock-up garage.

## You want more?

The unit has Foxtel Digital, a built-in filtered water system, timber floors in the kitchen, and a gorgeous beach-style colour scheme to the walls. Too many features to list, and with this new price it wont last long so get in now, and get ready for summer!