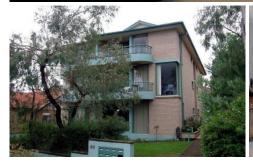

## 3/58 Kings Way CRONULLA NSW

This spacious, modern 2 bedroom unit is peacefully positioned at the rear of this young building.

Featuring large bedrooms with built-ins, separate lounge and dining areas, open plan living arrangements, granite kitchen with stainless steel gas appliances, internal laundry, private balcony, air-conditioning and lock-up garage.