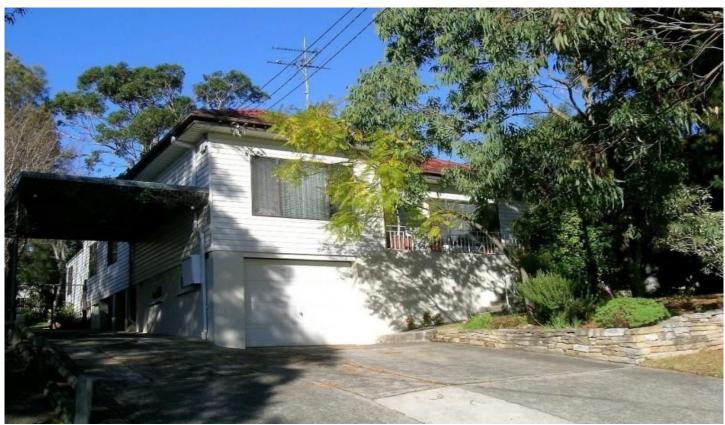

## 20 Laguna Street CARINGBAH NSW

Awaiting your inspection is this fabulous West facing family home situated on the high side of Laguna Street.

Features include 3 bedrooms plus study, 2 with built-in robes, modern bathroom, separate lounge/dining areas, timber floorboards, large open plan kitchen, sun room and a covered entertaining deck overlooking the lovely manicured garden.

There is also a lock-up garage plus carport and is positioned within close proximity to schools, Camelia Gardens and Westfield Miranda.

3 📭 1 🔓 2 🗬

Land Size: 562 sqm

View: https://www.gibsonpartners.com/sale/nsw/s