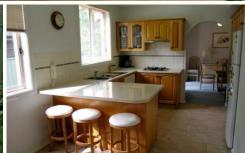

The modern Caesar stone kitchen, spacious lounge/dining area, internal laundry powder room are situated downstairs and overlook the north facing courtyard which offers a comfortable mix of a tiled undercover patio and lush green lawn.