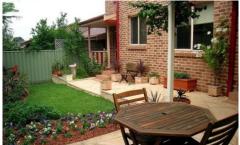

The modern Caesar stone kitchen, spacious lounge/dining area, internal laundry powder room are situated downstairs and overlook the north facing courtyard which offers a comfortable mix of a tiled undercover patio and lush green lawn.