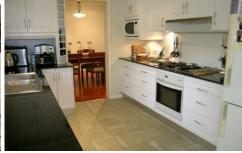

Currently offering plenty of accommodation, up stairs features 3 large bedrooms, stylish new bathroom, L-shaped lounge/dining with study nook, polished floorboards, gourmet kitchen with European appliances flowing out to a tiled entertaining area that overlooks the rear yard and in-ground pool.