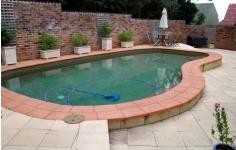

Currently offering plenty of accommodation, up stairs features 3 large bedrooms, stylish new bathroom, L-shaped lounge/dining with study nook, polished floorboards, gourmet kitchen with European appliances flowing out to a tiled entertaining area that overlooks the rear yard and in-ground pool.