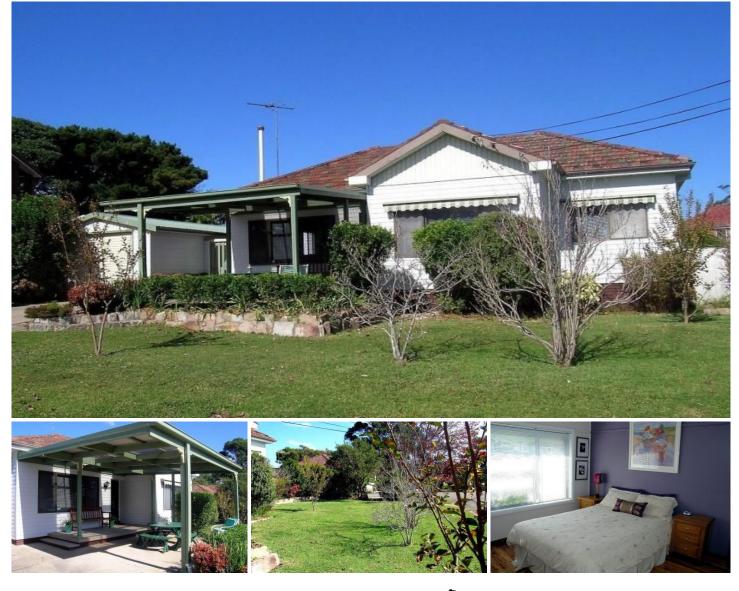

## 6 Mandur Place CARINGBAH NSW

Sensational opportunity to enter the sought after South Caringbah market.

Ideally situated in a quiet cul-de-sac, this well presented family home occupies a level, 575m approx block with wide frontage.

With polished floorboards 9ft ceilings throughout, it features 3 bedrooms, all with built-in robes, formal lounge/dining area spacious family room.

Also offering sunny, child-friendly garden areas single lock-up garage, within a short stroll to schools, shops transport this is an opportunity not to be missed!

## 3 🎮 1 🚔 1 🚘

Land Size : 575 sqm View : https://ww

: https://www.gibsonpartners.com/sale/nsw/s utherland/caringbah/residential/house/5852 660