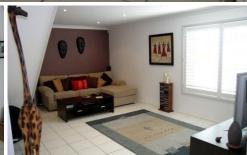

The large living room is tiled and has reverse cycle air-conditioning; sunlight from the north facing windows is filtered through the plantation shutters. The kitchen with granite benches, polyurethane cupboards, stainless steel appliances and adjoining dining area are all tiled leading out to the stylish private Balinese courtyard, complete with thatched roof. There is a practical laundry separate toilet and internal access from the large automatic double