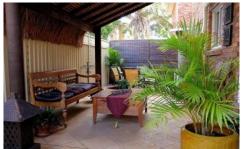

The large living room is tiled and has reverse cycle air-conditioning; sunlight from the north facing windows is filtered through the plantation shutters. The kitchen with granite benches, polyurethane cupboards, stainless steel appliances and adjoining dining area are all tiled leading out to the stylish private Balinese courtyard, complete with thatched roof. There is a practical laundry separate toilet and internal access from the large automatic double