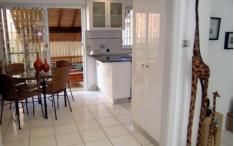

The large living room is tiled and has reverse cycle air-conditioning; sunlight from the north facing windows is filtered through the plantation shutters. The kitchen with granite benches, polyurethane cupboards, stainless steel appliances and adjoining dining area are all tiled leading out to the stylish private Balinese courtyard, complete with thatched roof. There is a practical laundry separate toilet and internal access from the large automatic double