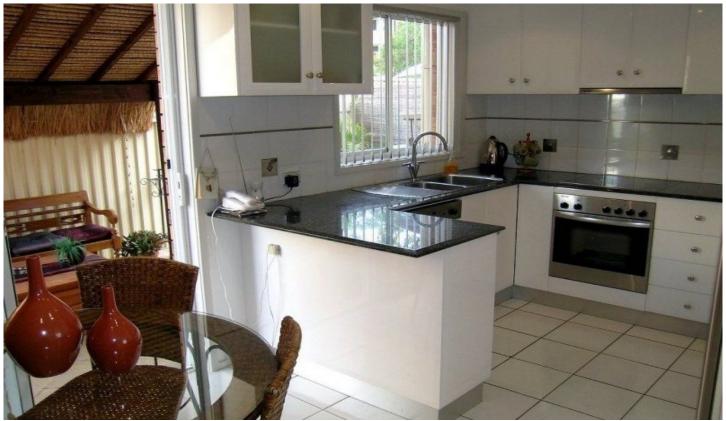

The large living room is tiled and has reverse cycle air-conditioning; sunlight from the north facing windows is filtered through the plantation shutters. The kitchen with granite benches, polyurethane cupboards, stainless steel appliances and adjoining dining area are all tiled leading out to the stylish private Balinese courtyard, complete with thatched roof. There is a practical laundry separate toilet and internal access from the large automatic double