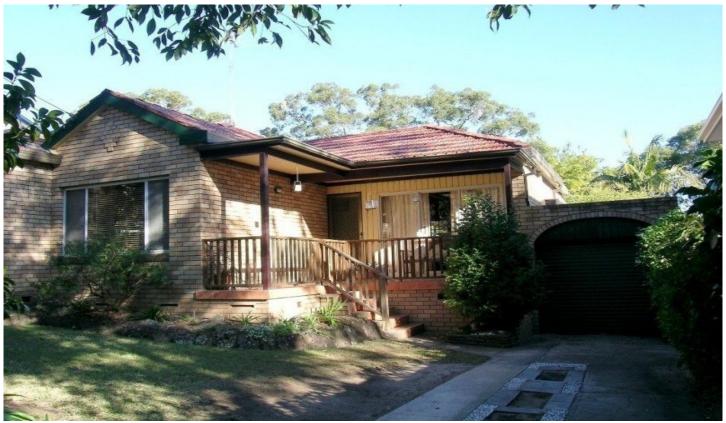

## 34 Crescent Road CARINGBAH NSW

Offering a lovely leafy outlook positioned on a 782m approx parcel of level land, this comfortable brick veneer family home is sure to impress.

Features include 3 bedrooms all with built-in robes a generous open-plan lounge/dining flowing out to a fabulous covered entertaining deck overlooking a sunny child-safe rear garden, filled with an abundance of well established trees.

With polished floorboards throughout, renovated bathroom office nook, single lock up-garage reverse cycle air-conditioning, it is conveniently located close to schools, Wentworth Street shopping village transport.