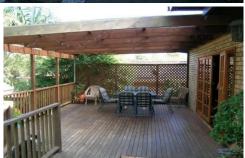

## 34 Crescent Road CARINGBAH NSW

Offering a lovely leafy outlook positioned on a 782m approx parcel of level land, this comfortable brick veneer family home is sure to impress.

Features include 3 bedrooms all with built-in robes a generous open-plan lounge/dining flowing out to a fabulous covered entertaining deck overlooking a sunny child-safe rear garden, filled with an abundance of well established trees.