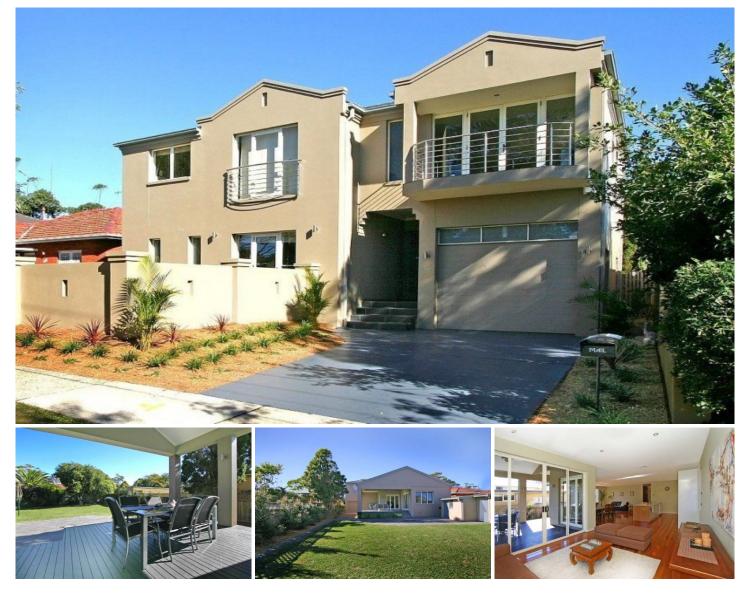

## 45 Coronation Avenue CRONULLA NSW

This 18 month young architecturally designed home offers space, privacy, peace and position.

The stunning gourmet kitchen with granite benches, glass splashbacks and the latest stainless steel appliances overlooks the expansive open plan living and dining which flow seamlessly out to a beautiful sunny entertaining area and garden.

The lovely parents retreat is situated downstairs opening onto its own huge courtyard and has a great walk in wardrobe and ensuite.

Upstairs there are 3 huge bedrooms, a beautiful bathroom and another living room plus cubby area for the kids. Internal access from the drive-thru garage, ducted