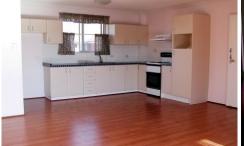

## 6/56 Kurnell Road CRONULLA NSW

Positioned on the top floor, in a block of 9, this unit features a sunny north aspect, modern kitchen, combined lounge/dining area, good size covered balcony with pleasant outlook, internal laundry and single lock-up garage.