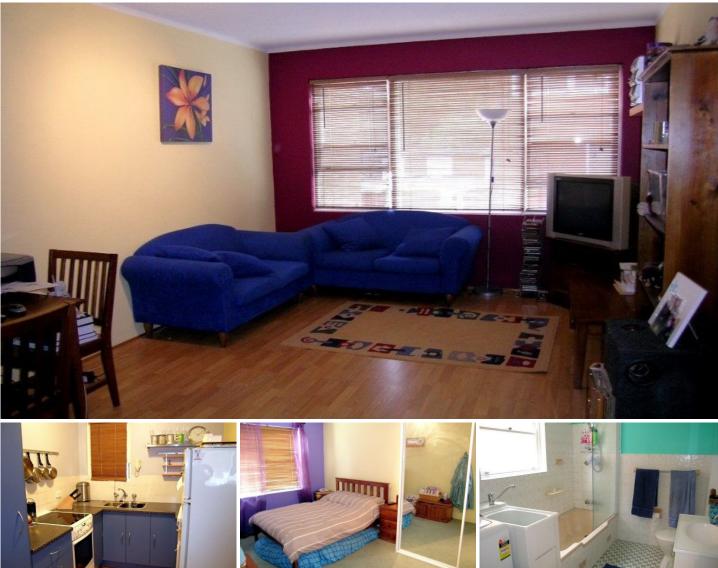

## 6/2 Deeban Walk CRONULLA NSW

Modernised, 1 bedroom unit, positioned on the 1st floor, is a perfect investment property or first home.

Features include modern kitchen, timber flooring, combined lounge/dining area, spacious bedroom with mirrored built-in robe, neat tidy ensuite-style bathroom with laundry facilities, and an oversized registered carspace.

Within walking distance to train station shops, and located next to Tonkin Oval, this unit represents the perfect opportunity to enter the property market.

Currently leased for \$200 per week to great tenants.