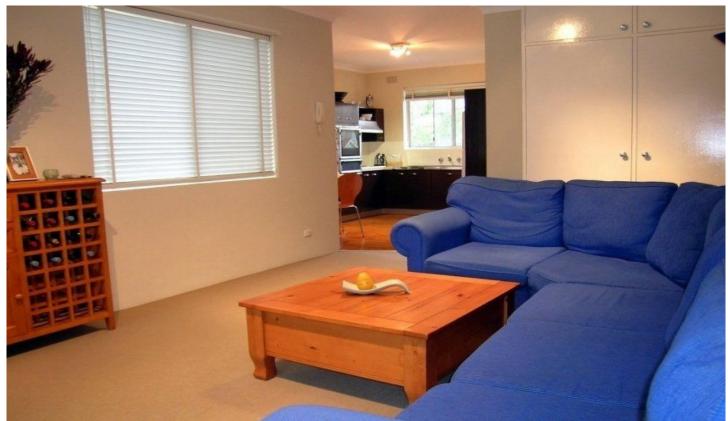

## 1/68 Kings Way CRONULLA NSW

Occupying an elevated ground floor position, and enjoying a north-east aspect presents this spacious 2 bedroom unit.

Situated a little distance back from the Kingsway, the unit also features security access, 2 balconies off the main living area and main bedroom, eat-in kitchen area, internal laundry, built-in robe to main bedroom, split system air conditioning, single lock-up garage and no common walls.

This unit is located in a handy position, within walking distance to Cronulla Central and train station.

2 📭 1 🚔 1 🗬

Building Size : 10 sqm

View

: https://www.gibsonpartners.com/sale/ns w/sutherland/cronulla/residential/apartm