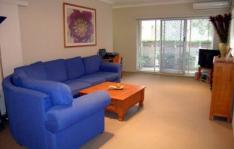

## 1/68 Kings Way CRONULLA NSW

Occupying an elevated ground floor position, and enjoying a north-east aspect presents this spacious 2 bedroom unit.

Situated a little distance back from the Kingsway, the unit also features security access, 2 balconies off the main living area and main bedroom, eat-in kitchen area, internal laundry, built-in robe to main bedroom, split system air conditioning, single lock-up garage and no common walls.