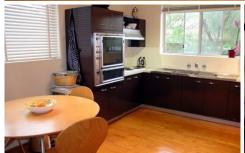

## 1/68 Kings Way CRONULLA NSW

Occupying an elevated ground floor position, and enjoying a north-east aspect presents this spacious 2 bedroom unit.

Situated a little distance back from the Kingsway, the unit also features security access, 2 balconies off the main living area and main bedroom, eat-in kitchen area, internal laundry, built-in robe to main bedroom, split system air conditioning, single lock-up garage and no common walls.