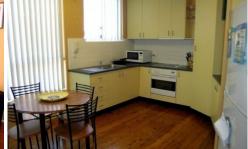

## 2/20 Waratah Street CRONULLA NSW

Boasting a north/westerly aspect and a huge living area, this 2 bedroom, security unit represents good value for money.

Situated on an elevated ground floor position, some of the many other features include timber flooring, new windows, modern kitchen, built-in robes to both bedrooms, ceiling fans throughout, balcony and single lock-up garage.