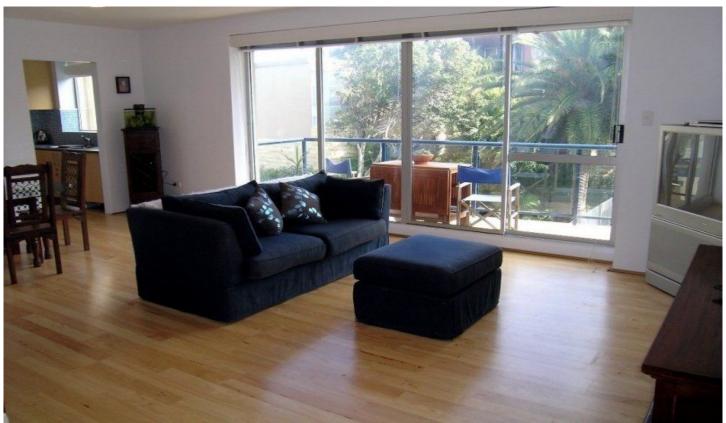

## 20/8 Deeban Walk CRONULLA NSW

Enjoying glorious afternoon sun, this lovely 2 bedroom apartment has been renovated throughout offering the latest appliances and views of Gunnamatta Bay. Situated on the middle floor, features include 2 generous bedrooms with built-in robes, beautifully renovated bathroom complete with spa bath, a modern kitchen with plenty of storage laundry facilities, open plan light-filled lounge/dining with floorboards throughout leading to the balcony that overlooks the in-ground pool Bay. A lock up garage and plenty of visitors parking all in a peaceful park bay-side location only minutes from Cronulla Mall, transport and beaches make this a very special apartment; a must to inspect!