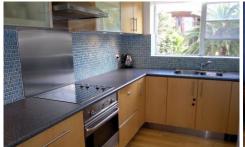

## 20/8 Deeban Walk CRONULLA NSW

Enjoying glorious afternoon sun, this lovely 2 bedroom apartment has been renovated throughout offering the latest appliances and views of Gunnamatta Bay. Situated on the middle floor, features include 2 generous bedrooms with built-in robes, beautifully renovated bathroom complete with spa bath, a modern kitchen with plenty of storage laundry facilities, open plan light-filled lounge/dining with floorboards throughout leading to the balcony that overlooks the in-ground pool Bay. A lock up garage and plenty of visitors parking all in a peaceful park bay-side location only minutes from Cronulla Mall, transport and beaches make this a very special apartment; a must to inspect!