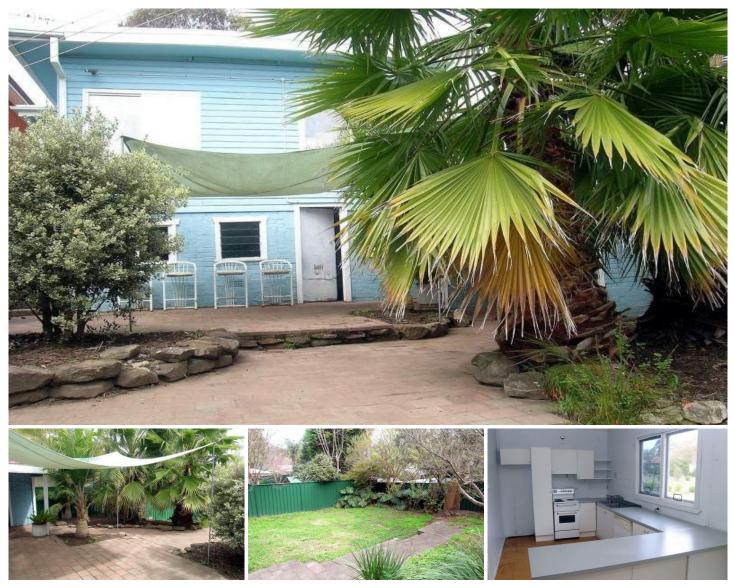

## 299 Willarong Road CARINGBAH NSW

HUGE POTENTIAL Great opportunity! Live in now, renovate or rebuild your dream home.

Positioned on approx 600sqm, consisting of 3 bedrooms, 2 separate living areas, West aspect, double carport, lock up garage with internal access great rear yard.

This property has unlimited potential and MUST BE SOLD!

Architectural plans for new home available to view.

Potential National Park views from 2nd storey addition