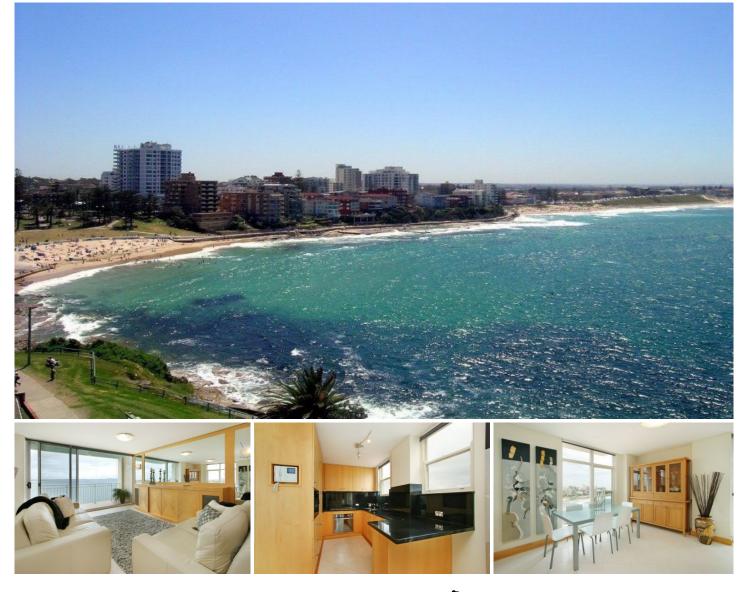

## 705/4-6 Boorima Place CRONULLA NSW

Exclusively positioned directly on the Esplanade just moments to boutiques, cafes and beaches, this stunning apartment occupying a 7th floor position has undergone a stylish transformation, showcasing the very latest in modern design features.

With a breathtaking ocean panorama over Cronullas pristine beaches to Bate Bay and beyond, this superbly appointed apartment features beautiful limestone floors throughout, 2 bedrooms with generous built-in robes, main with unique custom design storage, open plan lounge/dining with built-in cabinetry, state of the art kitchen, European appliances, stunning Carrera marble and Caesar stone bathroom, Foxtel availability, video intercom and auto garage with storeroom.