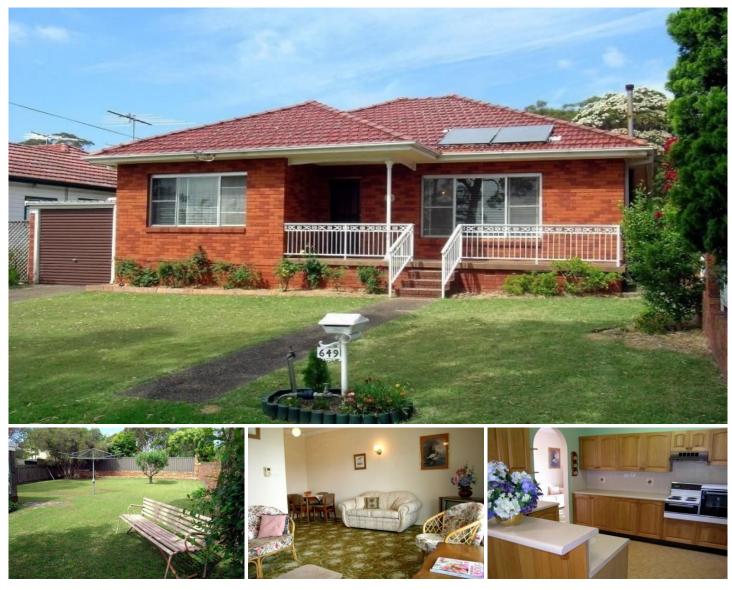

## 649 Port Hacking Road DOLANS BAY NSW

In near original but excellent condition throughout, this very comfortable family home is your opportunity to enter the sought after Dolans Bay/Lilli Pilli area.

Features include 3 good size bedrooms, 2 bathrooms, 2 living areas, modern kitchen, and a fabulous rear yard offering undercover entertaining area, lock-up garage and secure carport.

Within walking distance to Wallys Wharf, Lilli Pilli schools village, this home is sure to impress!