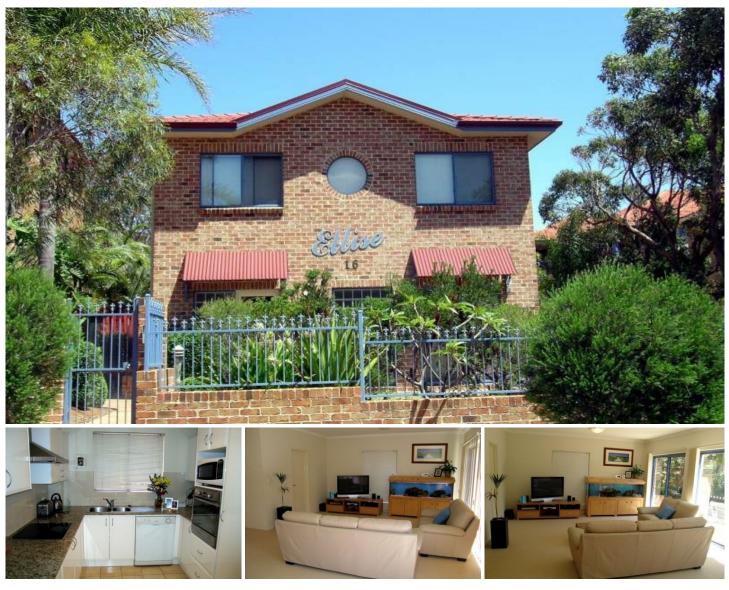

## 4/16 Bando Road CRONULLA NSW

Just wander up the road and your at the beach or stroll in the other direction and your enjoying Cronullas alfresco lifestyle. Either way come home to a modern 6 year old quality townhouse ideally nestled in at the rear of the complex and showcasing low maintenance yet comfortable living.

Accommodation comprises of 3 generous bedrooms ensuite to main, large combined lounge/dining rooms, modern kitchen, direct access from your downstairs double lock-up garage and a large entertaining paved courtyard.

With security access, a secure tenant paying \$440 per week plus many more features - an early inspection is highly recommended.