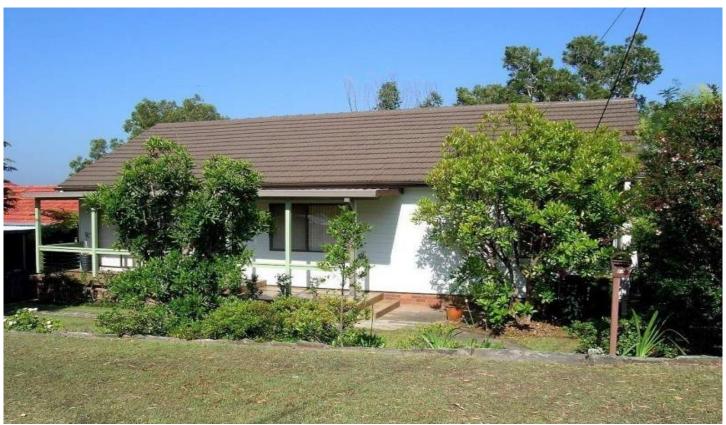

## 17 Loraine Avenue CARINGBAH NSW

Occupying an elevated position with a lovely leafy outlook potential water views from a second storey addition S.T.C.A, this lovely family home is nestled in sought after South Caringbah.

Beautifully renovated throughout, features include three generous bedrooms, all with built-in robes, stylish ensuite bathroom; low maintenance timber floors 9ft ceilings, well appointed timber kitchen and spacious light-filled open-plan lounge/dining with reverse cycle air-conditioning.

An additional bedroom with ensuite is located downstairs, offering the perfect parents or teenagers retreat. Large storage and workshop areas plus a drive through tandem carport provides secure accommodation for further vehicles.