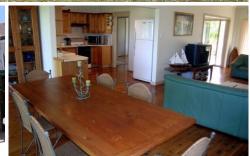

Beautifully renovated throughout, features include three generous bedrooms, all with built-in robes, stylish ensuite bathroom; low maintenance timber floors 9ft ceilings, well appointed timber kitchen and spacious light-filled open-plan lounge/dining with reverse cycle air-conditioning.