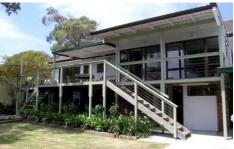

Beautifully renovated throughout, features include three generous bedrooms, all with built-in robes, stylish ensuite bathroom; low maintenance timber floors 9ft ceilings, well appointed timber kitchen and spacious light-filled open-plan lounge/dining with reverse cycle air-conditioning.

An additional bedroom with ensuite is located downstairs, offering the perfect parents or teenagers retreat. Large storage and workshop areas plus a drive through tandem carport provides secure accommodation for further vehicles.