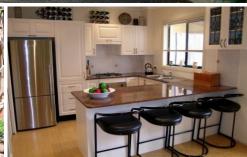

## 3/39-41 Searl Road CRONULLA NSW

Presenting still in as new condition and positioned only a short stroll from Cronullas alfresco lifestyle, awaits this 8 year old executive style townhouse.

Accommodation comprises of 3 upstairs bedrooms ensuite to main, separate lounge and dining areas downstairs, granite kitchen with stainless steel appliances, internal laundry with additional toilet, and a paved entertaining courtyard.