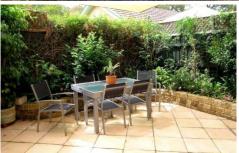

## 3/39-41 Searl Road CRONULLA NSW

Presenting still in as new condition and positioned only a short stroll from Cronullas alfresco lifestyle, awaits this 8 year old executive style townhouse.

Accommodation comprises of 3 upstairs bedrooms ensuite to main, separate lounge and dining areas downstairs, granite kitchen with stainless steel appliances, internal laundry with additional toilet, and a paved entertaining courtyard.

Some added luxuries include ducted air conditioning, alarm, plenty of storage, down-lights throughout, direct undercover access to your double garage plus more.

3 🗀 2 📛 2 🚘

Price : \$ 700,000 Building Size : 19 sqm