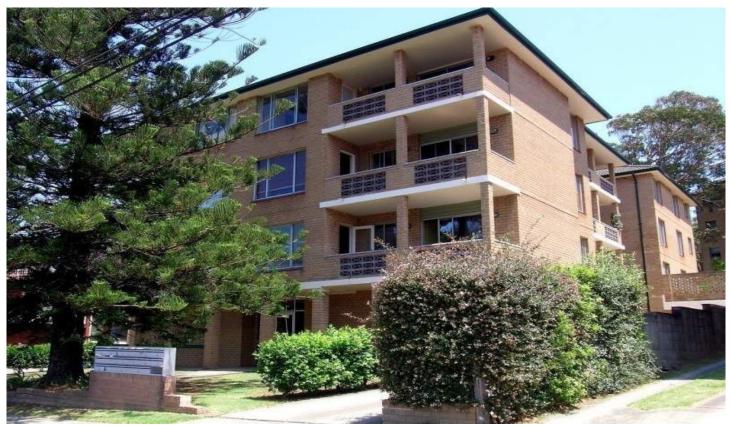

## 19/11-13 Wilbar Avenue CRONULLA NSW

Perched on the top floor and bathed in sunshine is this north-east facing security unit.

Within walking distance to everything Cronulla has to offer, some of the many features include timber floors, built-in robe to main bedroom, split system air-conditioning, sunny balcony, internal laundry and internal access to your lock-up garage.