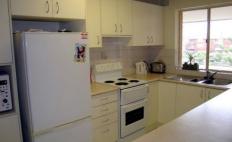

## 19/11-13 Wilbar Avenue CRONULLA NSW

Perched on the top floor and bathed in sunshine is this north-east facing security unit.

Within walking distance to everything Cronulla has to offer, some of the many features include timber floors, built-in robe to main bedroom, split system air-conditioning, sunny balcony, internal laundry and internal access to your lock-up garage.