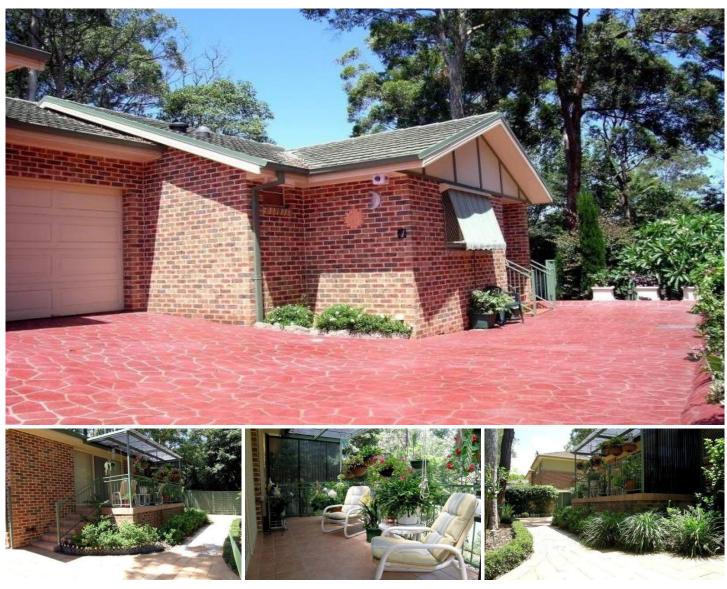

## 4/148 Karimbla Street MIRANDA NSW

Privately situated at the rear of a boutique complex of only 4, awaits this immaculately presented and spacious 3 bedroom villa with a fabulous landscaped rear courtyard.

Accommodation comprises of 3 extra large bedrooms huge ensuite to main, combined L-shaped lounge/dining with split system air-conditioning modern granite kitchen and main bathroom with spa bath.

Added luxuries include automatic lock-up garage plus additional car space, undercover patio, alarm system and a very tranquil position.

This beautiful villa would be perfect for the first home buyer or for those looking to downsize.