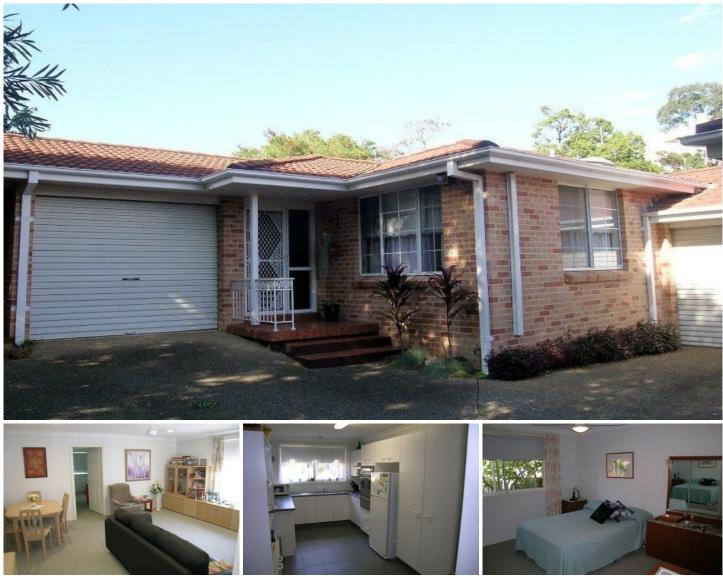

## 3/212 President Avenue MIRANDA NSW

Conveniently positioned, this lovely Over 55s villa is privately situated at the rear of a small complex of only 3.

Features include 3 bedrooms, 2 with built-in robes main with ensuite, spacious lounge/dining, internal laundry, neat kitchen bathroom, single garage with internal access lovely wrap around paved courtyard garden.

With community room facilities it is located close to transport and is just moments to Miranda Fair.

This charming villa offers the ideal retirement situation.