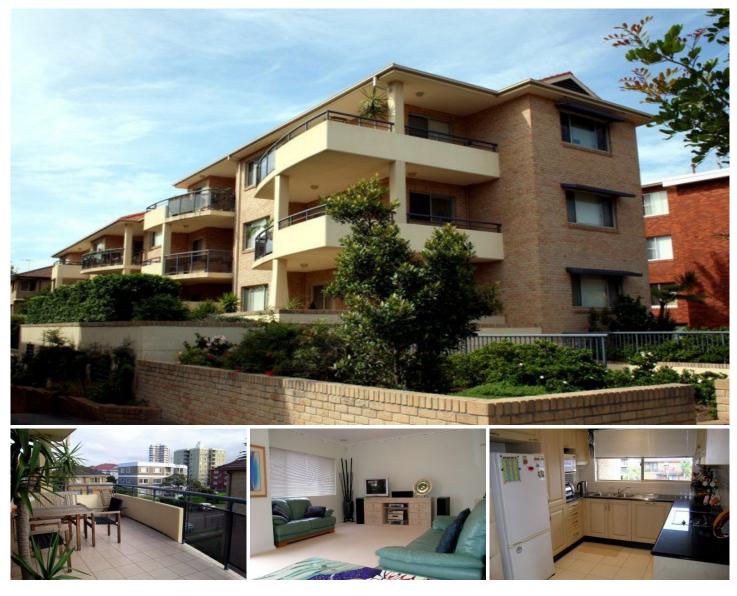

## 9/42 Ewos Parade CRONULLA NSW

Perched on the top floor and encompassing glorious northern sun, presents this young and modern 2 bedroom unit.

Boasting a heap of features that include an oversized entertaining balcony with water glimpses, large bedrooms with built-ins, 2 bathrooms ensuite to main, modern kitchen with granite bench-tops and spacious living with modern interior.

Theres more the unit contains air-conditioning, alarm system to both the unit and double side-by-side garage, double glazing to the main bedroom, minimal common walls and is situated with in walking distance to the Esplanade, Shelley Beach Park.