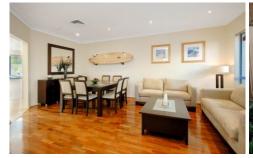

Formal informal living options feature stunning Tasmanian Oak parquetry tiled floors and a superbly appointed kitchen overlooks the spacious paved and grassed courtyard, bathed in glorious Northern sun. An automated retractable awning ensures year round alfresco entertaining and seamless integration of indoor and outdoor living.