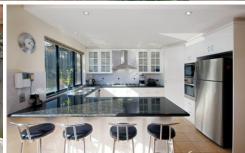

Formal informal living options feature stunning Tasmanian Oak parquetry tiled floors and a superbly appointed kitchen overlooks the spacious paved and grassed courtyard, bathed in glorious Northern sun. An automated retractable awning ensures year round alfresco entertaining and seamless integration of indoor and outdoor living.