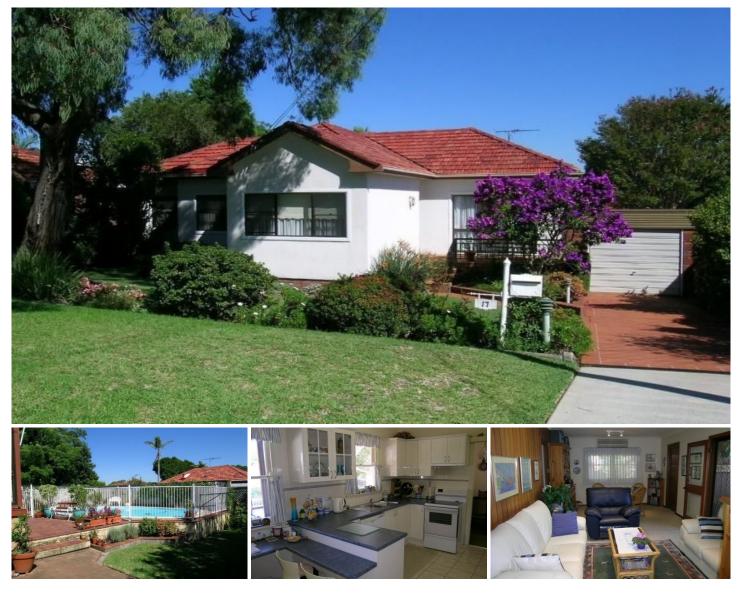

## 17 Burradoo Street CARINGBAH NSW

Conveniently positioned close to transport, schools shops in a quiet street, this attractive residence awaits your inspection. Occupied since new for 51 years by the same owners, this much loved home beautiful gardens have been proudly maintained.

With 9ft ceilings throughout, features include 3 bedrooms with built-in robes, ensuite to guest bedroom, generous L shaped lounge/dining and separate family room. The 3 year old renovated kitchen is well appointed and offers generous storage space and a lovely outlook over the child friendly garden, in-ground pool and partially enclosed covered deck. The main bathroom has also been beautifully renovated additional features include reverse cycle air-conditioning to the living areas and tandem garaging.

## 3 🛤 2 🚔 2 🛱

- Land Size : 607 sqm
- View : https://www.gibsonpartners.com/sale/nsw/s utherland/caringbah/residential/house/5852 747