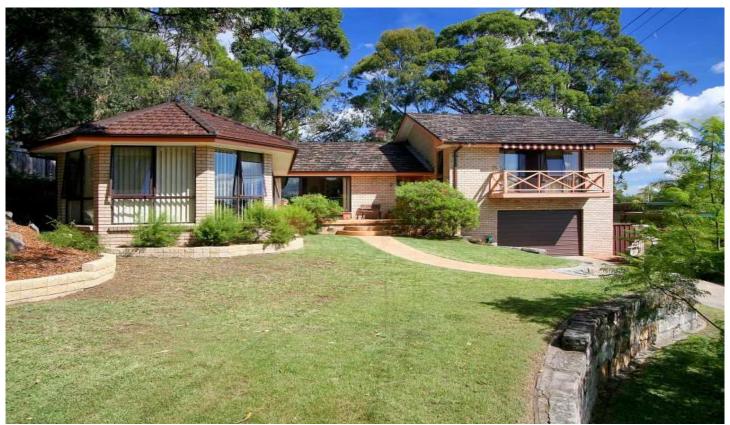

## 30 Geneva Place ENGADINE NSW

Boasting a peaceful bush setting a desirable cul-de-sac position, this tri-level family home offers modern, stylish interiors an abundance of accommodation for the growing family.

Entry is via the sun-drenched front terrace, with the main level providing formal informal living spaces with brand new flooring carpet and a modern, well appointed kitchen overlooks the private rear garden with lovely landscaped surrounds, pool and covered timber deck. 2 bedrooms with built-in robes and renovated bathroom would provide the perfect guest accommodation and ducted reverse cycle air-conditioning throughout ensures year round comfort.

Upstairs, the master bedroom accesses a private terrace with a panoramic valley vista provides two additional

5 🗀 3 🟪 2 🚘

Land Size: 872 sqm

View : https://www.gibsonpartners.com/sale/nsw/s

utherland/engadine/residential/house/58527