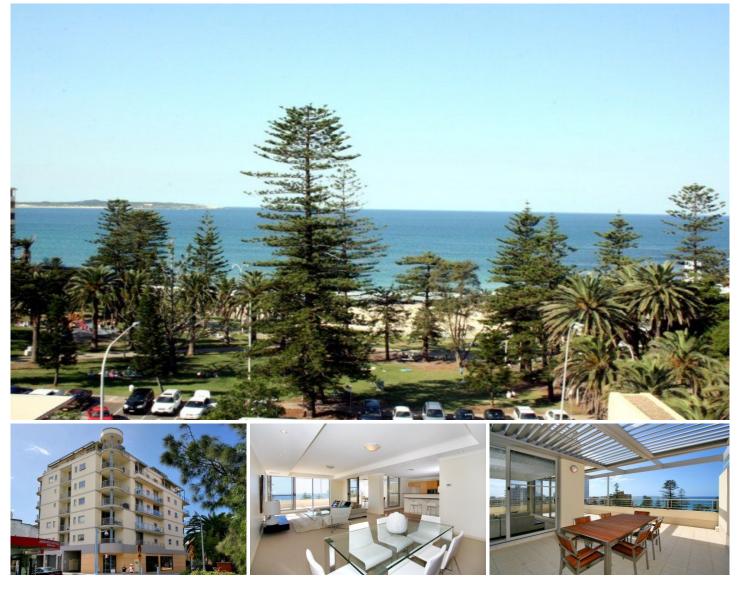

## 624/59-65 Gerrale Street CRONULLA NSW

Positioned on the sixth floor of the impeccably maintained Peninsula, this magnificent sub-penthouse with an idyllic North-Easterly aspect is situated directly opposite South Cronulla Beach offers a breathtaking ocean panorama.

With Cronullas finest restaurants at your doorstep, this immaculately appointed apartment offers stunning neutral interiors exudes sophistication.

Features include 3 generous bedrooms, master suite with walk-in robe, luxury ensuite and private terrace. Natural light floods the superbly appointed kitchen and spacious living dining spaces which extend to the expansive, vergola covered entertainers terrace.