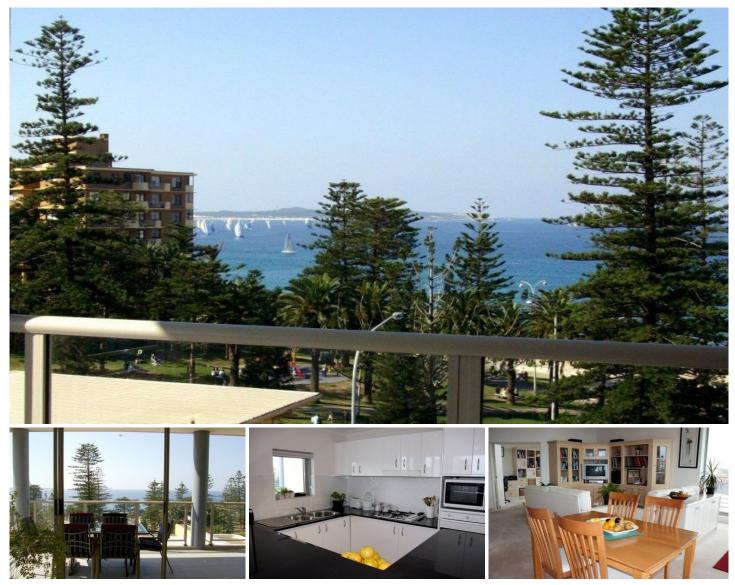

## 521/59-65 Gerrale Street CRONULLA NSW

Situated on the 5th floor of the Peninsula, this immaculate 3 bedroom apartment enjoys a sunny north-east aspect and stunning views over South Cronulla Beach Park.

Impeccably presented throughout, features include 3 generous bedrooms, main with built-in robe ensuite. modern kitchen with granite bench-tops European appliances, a spacious light-filled living area opening onto a huge entertaining terrace.

Additional features include split system air-conditioning, audio visual security intercom, gas, lift access, double lock-up garage and separate storeroom.

Perfect for those seeking the rare beautiful!