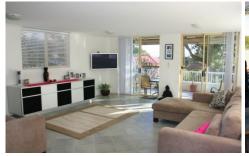

One of two, desirable Northerly aspect from upstairs balcony

3 bedrooms with built-in robes, large bathroom, air-conditioning

Spacious open plan living areas with built-in cabinetry
Modern well appointed kitchen with adjoining dining area
Lovely paved courtyard with spa, double garage with
storage