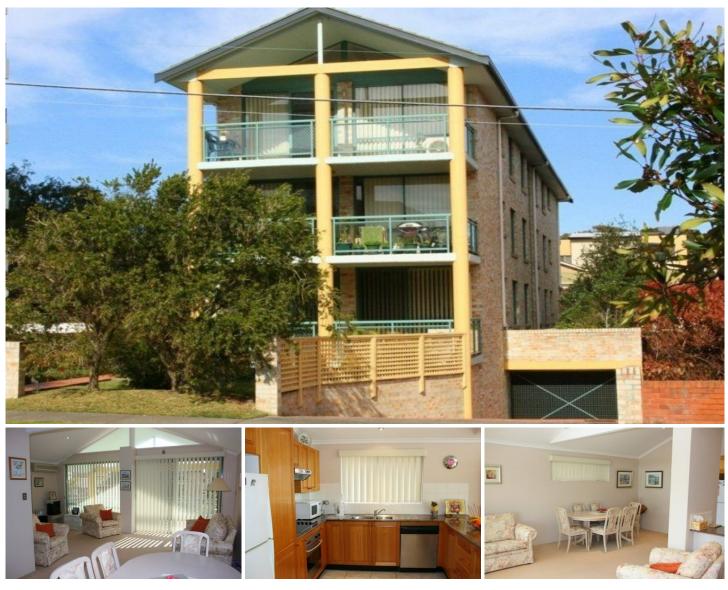

## BSON PARTNERS IN PROPERTY

5/14 Waratah Street CRONULLA NSW

Showcasing beautiful cathedral ceilings, a sunny North aspect and no common walls, this modern apartment has been occupied fastidiously maintained by the same owner since new.

Top floor position, well maintained security block Large sun-drenched balcony, air-conditioning 2 generous bedrooms with built-in robes, internal laundry Spacious lounge/dining, timber granite kitchen Bathroom with double shower separate toilet Large remote lock-up garage separate storeroom, Foxtel Short stroll to Gunnamatta Bay, train station, beaches, mall Esplanade 2 🎮 1 🚔 1 🚘