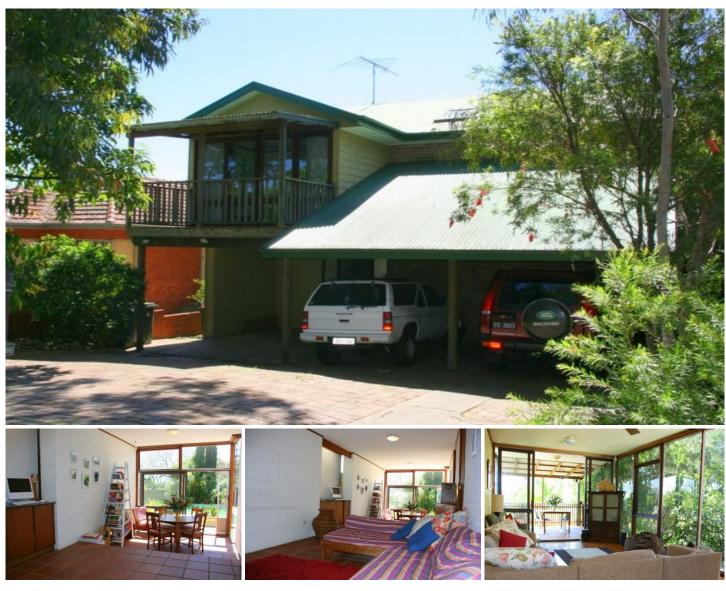

## BSON PARTNERS IN PROPERTY

403 Kingsway CARINGBAH NSW

A piece of Byron Bay right here in the shire, this house offers 5 bedrooms 3 bathrooms and so many options. Could suit 2 families or possibly offer rental income to supplement the mortgage.

2-3 separate living areas, polished timber tiled floors Main kitchen and a kitchenette on separate level Lovely north facing rear deck with views Paved BBQ area flowing to in-ground pool private garden Parking for 2-4 cars or accommodation for a caravan/boat

## 5 🛤 3 🏪 4 🚘

**View :** https://www.gibsonpartners.com/sale/nsw/sutherl and/caringbah/residential/house/5852801