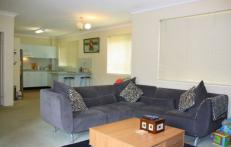

## 3/26 Searl Road CRONULLA NSW

Enjoying an elevated ground floor position, this modern 2 bedroom apartment with no common walls offers a spacious floor plan & access to a large common courtyard.

- \* 2 good size bedrooms with built-in robes
- \* Large modern bathroom with separate toilet
- \* Modern open plan kitchen, internal laundry
- \* Spacious lounge/dining area with adjoining balcony
- \* Direct access to a huge common courtyard
- \* Security block, lock-up garage, close to shops & transport