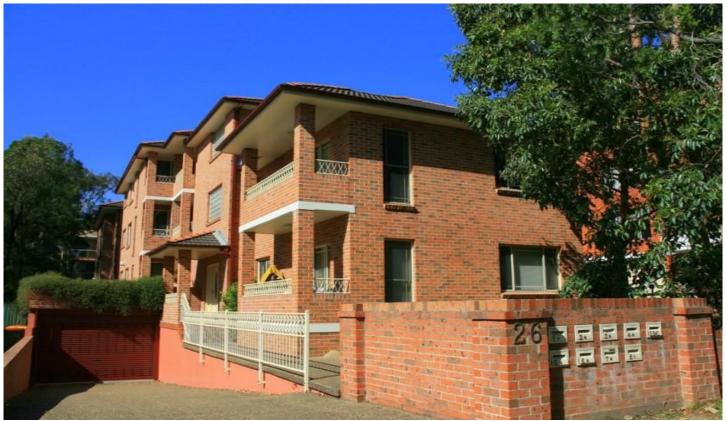

## 3/26 Searl Road CRONULLA NSW

Enjoying an elevated ground floor position, this modern 2 bedroom apartment with no common walls offers a spacious floor plan & access to a large common courtyard.

- \* 2 good size bedrooms with built-in robes
- \* Large modern bathroom with separate toilet
- \* Modern open plan kitchen, internal laundry
- \* Spacious lounge/dining area with adjoining balcony
- \* Direct access to a huge common courtyard
- \* Security block, lock-up garage, close to shops & transport