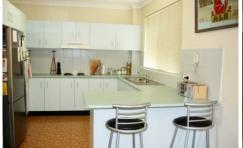

## 3/26 Searl Road CRONULLA NSW

Enjoying an elevated ground floor position, this modern 2 bedroom apartment with no common walls offers a spacious floor plan & access to a large common courtyard.

- \* 2 good size bedrooms with built-in robes
- \* Large modern bathroom with separate toilet
- \* Modern open plan kitchen, internal laundry
- \* Spacious lounge/dining area with adjoining balcony
- \* Direct access to a huge common courtyard
- \* Security block, lock-up garage, close to shops & transport