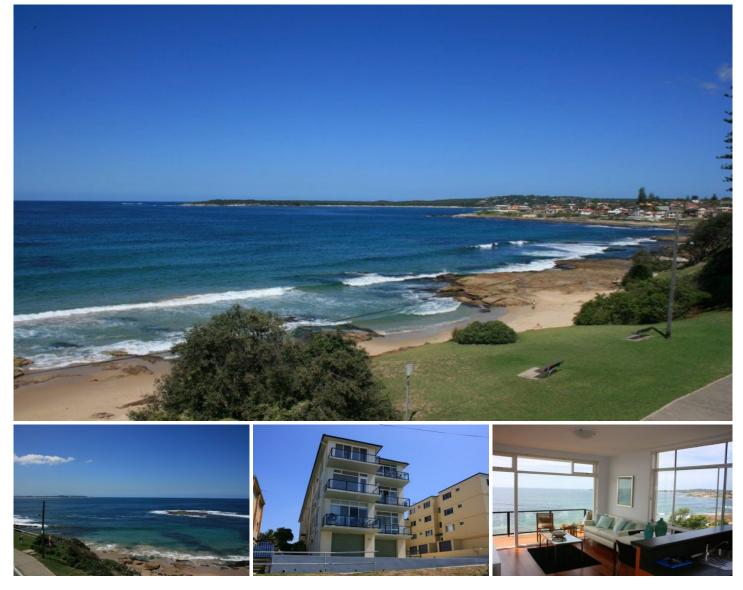

## 10/33 The Esplanade CRONULLA NSW

Exclusively positioned directly on the Esplanade this newly renovated, middle floor apartment offers a breathtaking 180 ocean panorama over Cronullas pristine beaches to Jibbon Point beyond.

2 generous bedrooms both with built in robes Modern open plan kitchen stylish bathroom New timber floors fresh paint throughout Combined lounge/dining with adjoining balcony Huge lock-up garage with extra storage internal access