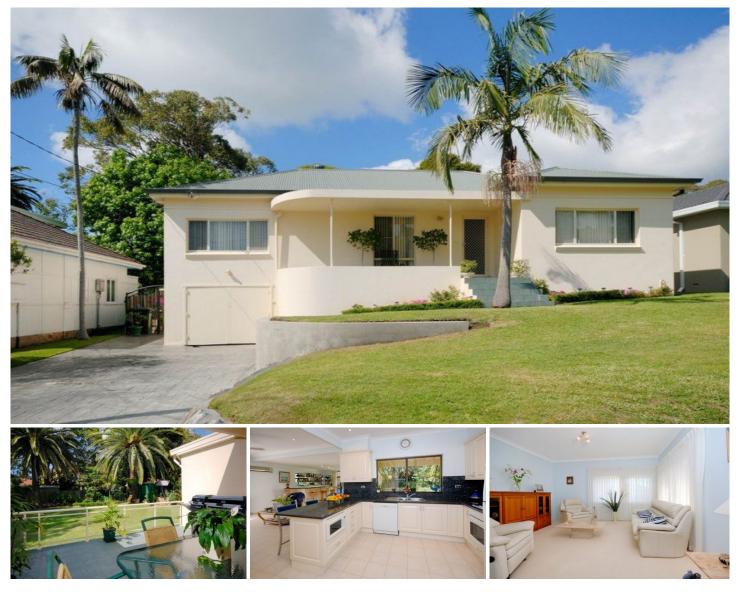

## **18 Wylmar Avenue BURRANEER NSW**

This lovely home positioned in a much sought after street off Woolooware Road, offers a peaceful location with the potential to have beautiful views of Gunnamatta Bay from a second storey addition S.T.C.A.. This lovely home is also only minutes to local shops, transport and the wonderful Cronulla beaches and lifestyle.

3 generous bedrooms all with built-in robes Beautifully appointed spa bathroom Spacious kitchen with granite bench-tops, gas cooking modern appliances including dishwasher Open plan, tiled casual living and fabulous bar all flowing to the undercover outdoor entertaining deck Second separate living dining areas Air-conditioning gas heating Surrounded by manicured gardens lawn