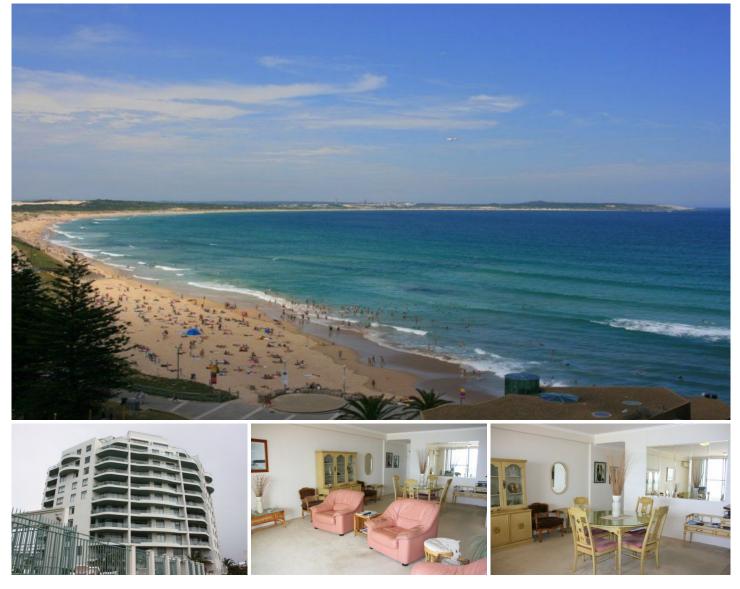

## 48C/1 McDonald Street CRONULLA NSW

WOW! Be quick as this fabulous 6th floor apartment will not last long!

With breathtaking views upon entry, this 2 bedroom, 2 bathroom apartment features balcony access from the main bedroom large living area, open plan kitchen with granite benchtops smeg appliances.

2 generous bedrooms, main with walk-in robe leading to ensuite

Double lock-up garage

Split system air conditioning audio visual security intercom Access to pool, spa, gym BBQ area in this amazing building

UNIT SIZE: Approx. 118m + 32m

**View :** https://www.gibsonpartners.com/sale/nsw/sutherl and/cronulla/residential/apartment/5852814